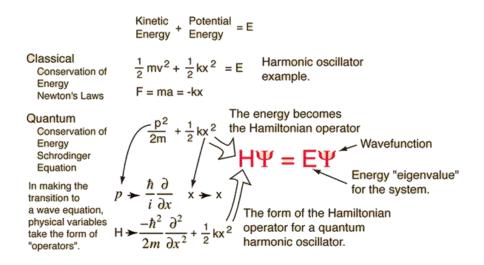

# SCHRODINGER EQUATION

The Schrodinger equation plays the role of Newton's laws and conservation of energy in classical mechanics - i.e., it predicts the future behavior of a dynamic system. It is a wave equation in terms of the wave function which predicts analytically and precisely the probability of events or outcome. The detailed outcome is not strictly determined, but given a large number of events, the Schrodinger equation will predict the distribution of results.

The kinetic and potential energies are transformed into the Hamiltonian which acts upon the wave function to generate the evolution of the wave function in time and space. The Schrodinger equation gives the quantized energies of the system and gives the form of the wave function so that other properties may be calculated.