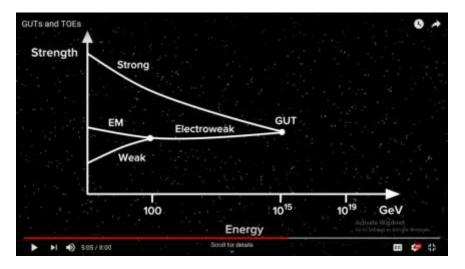

Our fundamental forces are gravity, electromagnetism, strong nuclear force, weak nuclear force.

Higgs B... is fifth force  $\rightarrow$  is a reason why two different forces has different phenomenon but the join force is electro weak.

e-ISSN: 2455-6270; p-ISSN: 2455-7455

Naturally scientists wonder if the seemingly independent remaining forces.

The Gravity, the Strong Nuclear Force, and Electro Weak Force.

If we look strong, weak, and Electromagnetic force. We find them the strength depend on the energy which we studied some getting hyper...unification is natural some getting stronger and some getting and the most provocative incidence. The strength of three forces becomes the same as the single energy.

The energy of these peoples is extremely high. Specification 10 to the power of 15 which 100 billion times higher energy particle accelerator ever built.

e-ISSN: 2455-6270; p-ISSN: 2455-7455

According to second law – "Entropy always increase". Gases are always around you, but the molecules of a gas are much farther apart than the molecules in a liquid. If a gas has an odor, you'll often be able to smell it before you can see it.