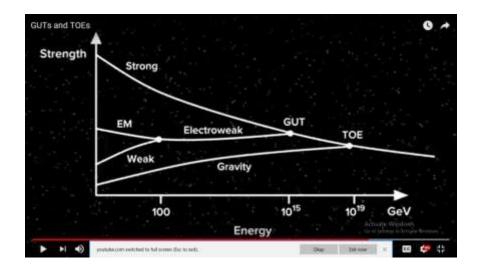

Our fundamental forces are gravity, electromagnetism, strong nuclear force, weak nuclear force.

Higgs B... is fifth force  $\rightarrow$  is a reason why two different forces has different phenomenon but the join force is electro weak.

e-ISSN: 2455-6270; p-ISSN: 2455-7455

Naturally scientists wonder if the seemingly independent remaining forces.

The Gravity, the Strong Nuclear Force, and Electro Weak Force.

If we look strong, weak, and Electromagnetic force. We find them the strength depend on the energy which we studied some getting hyper...unification is natural some getting stronger and some getting and the most provocative incidence. The strength of three forces becomes the same as the single energy.

The energy of these peoples is extremely high. Specification 10 to the power of 15 which 100 billion times higher energy particle accelerator ever built.

e-ISSN: 2455-6270; p-ISSN: 2455-7455

According to second law – "Entropy always increase". Gases are always around you, but the molecules of a gas are much farther apart than the molecules in a liquid. If a gas has an odor, you'll often be able to smell it before you can see it.