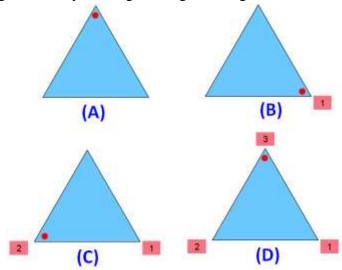

### IN ABSTRACT ALGEBRA

a field is an algebraic structure with notions of addition, subtraction, multiplication, and division, satisfying certain axioms.

We know that the order of rotational symmetry of an equilateral triangle

As explained in the definition, we have to check how many times an equilateral triangle fits on to itself during a full rotation of 360 degrees.

Please look at the images of the equilateral triangle in the order A, B and C. A is the original image. The images B and C are generated by rotating the original image A.

When we look at the above images of equilateral triangle, it fits on to itself 3 times during a full rotation of 360 degrees.

Hence, an equilateral triangle has rotational symmetry of order 3.

(IJPS) 2019, Vol. No. 6, Jan-Jun