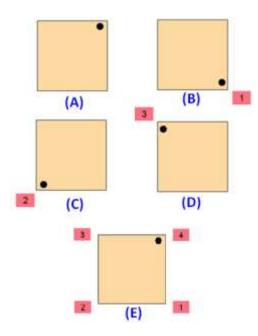

For Example – How many calls come in single months – means total no. calls can be infinite but infinite does not mean we cannot count.

In abstract algebra -

What is the order of rotational-symmetry of a square?

Solution:

Please look at the images of the square in the order A, B, C, D and E. A is the original image. The images B, C, D and E are generated by rotating the original image A.

(IJPS) 2019, Vol. No. 6, Jan-Jun

When we look at the above images of square, it fits on to itself 4 times during a full rotation of 360 degrees.

Hence, a square has rotational symmetry of order 4.

Here is a group of discrete symmetries depends on E (Electromagnetic Field) and U (Internal Energy) related it's meaning to the word or words of summarized conduct, interview, and hold dates. We can rearrange all of the words to symmetrical world. It should be symmetry transformation on 360 degrees.